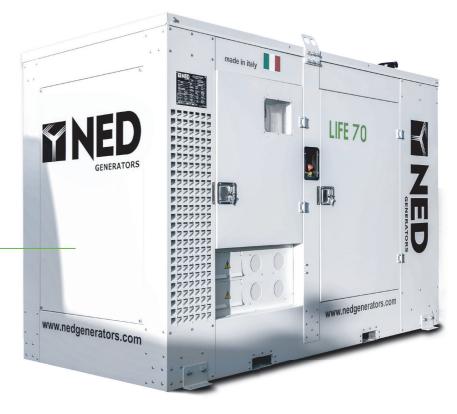

## **LIFE 70**

SOUNDPROOF 70db (A) /SUPERSILENT 70db (A)

More than customized, **LIFE 70** can be rethought each time to meet the needs of the individual customer, because it is entirely engineered and built by NED.

LIFE 70 lze ještě lépe přizpůsobit každé potřebě každého jednotlivého zákazníka, protože je zcela navržen a vyroben společností NED.

#### SOUNDPROOF 55db (A)/ SUPERSILENT 55db (A)

LIFE 70 has the work in its DNA. A robust and reliable generator with an elegant Italian design, made with engines and accessories tailored to the specific needs of each customer, to give always the best in any operating condition and climate.

LIFE 70 is the solution of choice for example for construction sites, factories, suburban applications and for occasional daytime use in urban centers.

#### SOUNDPROOFED CANOPY WITHOUT WELDING.

Its soundproofed casing at 70 db (A) sound pressure at 7 meters is made of cold galvanized steel and without any type of welding with epoxy powder coating, thus allowing a better seal over time and the possible replacement of any component of the casing.

#### **BEYOND CUSTOMIZATION**

More than customized, LIFE 70 can be rethought each time to meet the needs of the individual customer, because it is entirely engineered and built by NED.

LIFE 70 má práci ve své DNA. Robustní a spolehlivý elektrogenerátor s elegantním italským designem, vyroben s motory a příslušenstvím na míru dle specifických potřeb každého zákazníka, odevzdá vždy jen to nejlepší v jakýchkoli provozních podmínkách a klimatu.

LIFE 70 je řešením například pro stavby, továrny, průmysl, příměstské periferie a pro příležitostné denní použití v městských centrech.

#### ZVUKOTĚSNÁ KAPOTA BEZ SVAŘOVÁNÍ.

Celá zvukotěsná kapota 70db (A) ve vzdálenosti 7m je vyrobena z pozinkované oceli bez jakéhokoliv svařování včetně povrchové úpravy práškovým epoxidem což zajišťuje maximální trvanlivost a utěsnění konstrukce v průběhu času a případnou pozdější výměnu součástí.

#### JEŠTĚ DETAILNĚJŠÍ PŘIZPŮSOBENÍ

LIFE 70 lze ještě lépe přizpůsobit každé potřebě každého jednotlivého zákazníka, protože je zcela navržen a vyroben společností NED.

TIRELESS ENERGY AT WORK.

NEÚNAVNÁ ENERGIE STÁLE V PRÁCI.