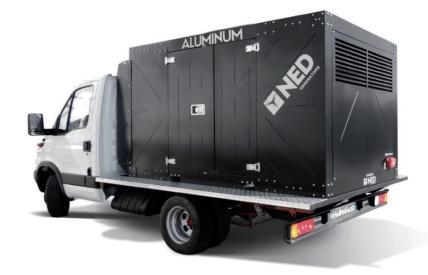

### **ALUMINIUM**

SAVE UP TO 40% WEIGHT WITH ALUMINIUM ALLOY STRUCTURE AND SOUNDPROOFING.

UŠETŘETE AŽ 40% HMOTNOSTI ZVUKOTĚSNÉ KONSTRUKCE Z HLINÍKOVÉ SLITINY.

Rely on its excellent resistance to corrosion which guarantees durability and beauty. Choose the size, engines and accessories of your Italian genset made to measure.

#### ALUMINIUM is the top of the range of NED power generators.

The structure and soundproofing made of aluminum alloy allows to save on these components 40% of weight compared to steel, making it easier to move the generator set and its placement on light vehicles, such as pick-ups. Aluminium also has excellent resistance to corrosion, making it ideal, for example, near the sea.

The entire structure and the hood are made without any type of welding, thus allowing maximum design modularity and making it easy to maintain or replace the equipment that makes up the hood. All this, combined with a technologically advanced management system such as iGEN, makes this product the solution to various problems and needs on the world market.