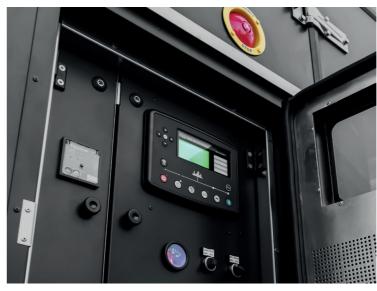

kého tlaku na 7 metrů, díky našim exkluzivním řešením, která drasticky snižují hluk elektrogenerátoru.

HUSH je nyní k dispozici v další vylepšené verzi, která dosahuje excelentního výsledku hluku 48 db (A) při 7 metrech, což zajišťuje úplné řešení problému hlukového znečištění, tedy umožňuje nonstop provoz v centrech měst jak ve dne, tak v noci, dokonce i v nejtišších obytných oblastech.

Celá konstrukce šasi a kapota jsou vyrobeny z pozinkované oceli bez jakéhokoli svařování což zajišťuje maximální trvanlivost v průběhu času. Díky modularitě projektu je také snadná údržba nebo výměna jednotlivých součástí.

#### VÁŠ ITALSKÝ ELEKTROGENERÁTOR JE VYROBEN ZCELA NA MÍRU VAŠIM POTŘEBÁM

HUSH vyrobíme na vyžádání s motory, příslušenstvím a vybavením dle konkrétních potřeb každého zákazníka.





**NOW MORE SILENT** THAN EVER.

NYNÍ JEŠTĚ VÍCE TICHÝ NEŽ KDYKOLIV DŘÍVE.







# **TWIN 55**



SOUNDPROOF 55db (A) /SUPERSILENT 55db (A)

### TWIN is the best solution for events, hospitals, laboratories or in any other delicate application that needs redundancy and greater fault tolerance, without any lack of power.

TWIN je nejlepší řešení pro eventy, festivaly, nemocnice, laboratoře, domovy seniorů, energetiku a kritickou infrastrukturu vyžadující absolutní spolehlivost v dodávce elektrické energie, všude tam, kde je nepřípustný jakýkoliv výpadek elektrického proudu.

### **TWIN 55**



#### SOUNDPROOF 55db (A)/ SUPERSILENT 55db (A)

Synonymous with versatility and safety, TWIN encloses two separate power generators within a single soundproof enclosure, which can be configured for