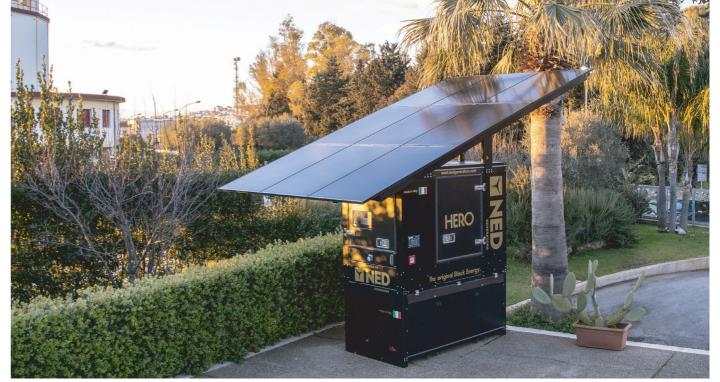

### **HERO**

HERO is the multi-source hybrid system made in NED, useful for giving energy to the most remote and inaccessible places.

The system use as primary energy source the batteries, and the self-supporting photovoltaic system, installed on the structure, as a primary source of battery charge.

In case of low battery charge, the PMG Generator will charge the batteries, this allowing to keep constant the supply of energy.

This type of hybrid system is specifically created and studied, to reduce machine management costs, to improve the efficiency, and to be used in difficult reachable areas.

HERO je vícezdrojový hybridní systém vyrobený společností NED, použitelný pro dodávku energie na nejvzdálenějších a těžko dostupných místech.

Systém využívá jako primární zdroj energie baterie, na konstrukci je instalovaný fotovoltaický systém sloužící jako primární zdroj nabití baterie.

V případě nízkého stavu nabití baterií elektrogenerátor dobije baterie, což umožňuje konstantní dodávku energie.

Tento typ hybridního systému je speciálně navržen a vyroben pro snížení nákladů na vzdálenou správu elektrogenerátorů, pro zlepšení efektivity a pro použití v obtížně dosažitelných oblastech.