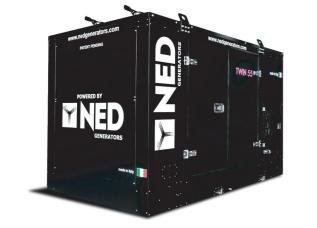

# **TWIN 55**

SOUNDPROOF 55db (A) /SUPERSILENT 55db (A)

### TWIN is the best solution for events, hospitals, laboratories or in any other delicate application that needs redundancy and greater fault tolerance, without any lack of power.

TWIN je nejlepší řešení pro eventy, festivaly, nemocnice, laboratoře, domovy seniorů, energetiku a kritickou infrastrukturu vyžadující absolutní spolehlivost v dodávce elektrické energie, všude tam, kde je nepřípustný jakýkoliv výpadek elektrického proudu.

### **TWIN 55**

#### SOUNDPROOF 55db (A)/ SUPERSILENT 55db (A)

Synonymous with versatility and safety, TWIN encloses two separate power generators within a single soundproof enclosure, which can be configured for parallel or emergency operation.

TWIN is the best solution for events, hospitals, laboratories or in any other delicate application that needs redundancy and greater fault tolerance, without any lack of power.

Your genset made to measure