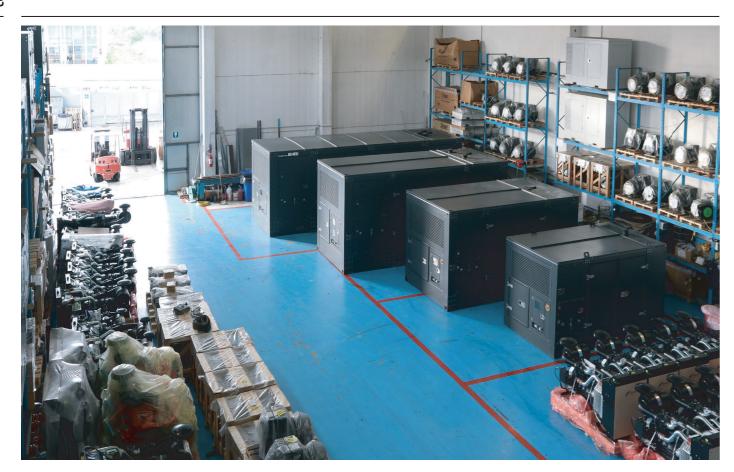

All NED products are manufactured in Italy in its own plant Fragagnano (TA),

**a 4000 m production facility equipped** with the most modern production technologies, with numerical control machinery, assembly systems without any external welding and automated epoxy powder painting, which allow a longer life in time.

Elektrogenerátory NED jsou vyráběny v Itálii ve vlastní továrně ve městě Fragagnano (provincie Taranto),

Výrobní zařízení o rozloze 4000 m² je vybaveno nejmodernější výrobní technologií včetně CNC strojů, montážními systémy bez externího svařování a automatizovanou práškovou lakovnou zaručující delší životnost výrobků.