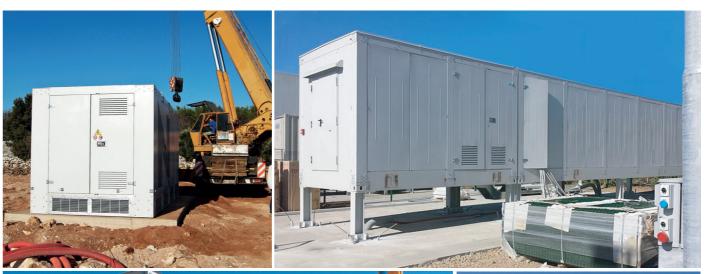

### **KAPOTY - KRYTY**

NED Srl designs and constructs a wide range of shelters for electro-instrumental use, for control rooms, for energy storage systems, for MT cabins and especially for the photovoltaic sector.

Our cabins are ready to use, so they do not need any further mounting actions on the field. That gives guaranties in terms of availability and products quality: the cabin will be delivered complete with all equipment already built in and with all its cables connected inside.

Our product idea is to create a completely modular transformer cabin, removable to facilitate all possible interventions, and easily transportable. Our structure has one particular advantage in case of damages, in fact every broken piece can be changed easily by only disassembling the interested piece.

Every shelter is equipped with a strong structure and it is conceived to resist all atmospheric agents. We can personalize all models and change the model type and characteristics, thanks to its modularity. Our shelter can be mounted in such a way to create a kit more or less long, according to the type and the dimensions of the solar park.

The modularity and flexibility of the shelter allows us to adapt our product to any characteristic indicated by the client to satisfy all his needs, without lengthening of delivery times and without increased costs