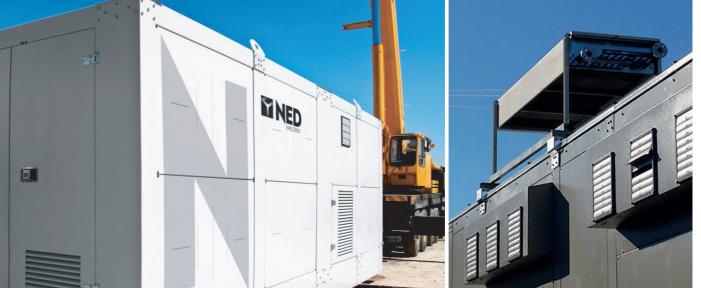

### **HUSH 55**

SOUNDPROOF 55db(A) /SUPERSILENT 55db (A) HUSH is the top of the range of NED power generators, ensuring maximum performance with minimum noise emissions. Soundproofing up to 48 db (A).

HUSH je absolutní špičkou v nabídce elektrogenerátorů NED, dosahuje maximálního výkonu s minimální emisemi hluku. Zvukotěsnost až 48 db (A).

#### SOUNDPROOF 55db (A)/ SUPERSILENT 55db (A)

**HUSH** is the top of the range of **NED** power generators, ensuring maximum performance with minimum noise emissions.

HUSH is the power generator that for years has set the world soundproofing standard, reducing noise emissions to 55 db (A) sound pressure at 7 meters, thanks to our exclusive solutions that drastically reduce residual noise.

HUSH is now available in the further improved version that achieves absolute excellence with 48 db (A) at 7 meters, ensuring a complete solution to the problem of noise pollution, thus allowing constant use in city centers both during the day and at night, even in the quietest residential areas.

The entire structure in cold galvanized steel and the canopy are made without any type of welding, thus ensuring maximum durability over time. Thanks to the project modularity, it's also easy to maintain or replace the single components.