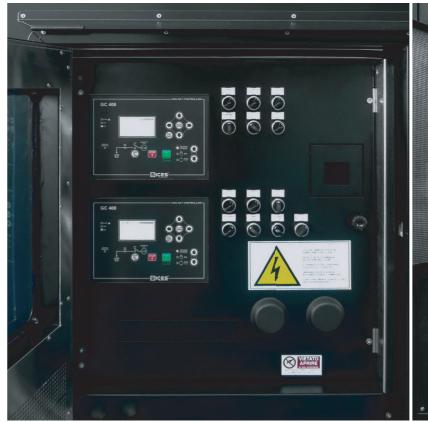

#### **REDUNDANCY AND EASE OF USE**

The electronic control units of the two generators communicate with each other automatically, making the system simple and plug & play.

TWIN allows a configurability such as to use both the generator sets through a distribution of the load or the use of one generator set at a time with an hourly distribution of operation or exchange in case of failure.

#### VÝKON S VELKOU REZERVOU A JEDNODUCHOST POUŽITÍ

Elektronické řídicí jednotky obou generátorů komunikují mezi sebou automaticky, jednoduchý ovládací systém plug & play. TWIN umožňuje variabilitu, jako je použití obou elektrogenerátorů současně při rozložení zátěže nebo použití jednoho generátoru např. s hodinovým rozdělením provozu a nebo výměna generátoru v případě poruchy.