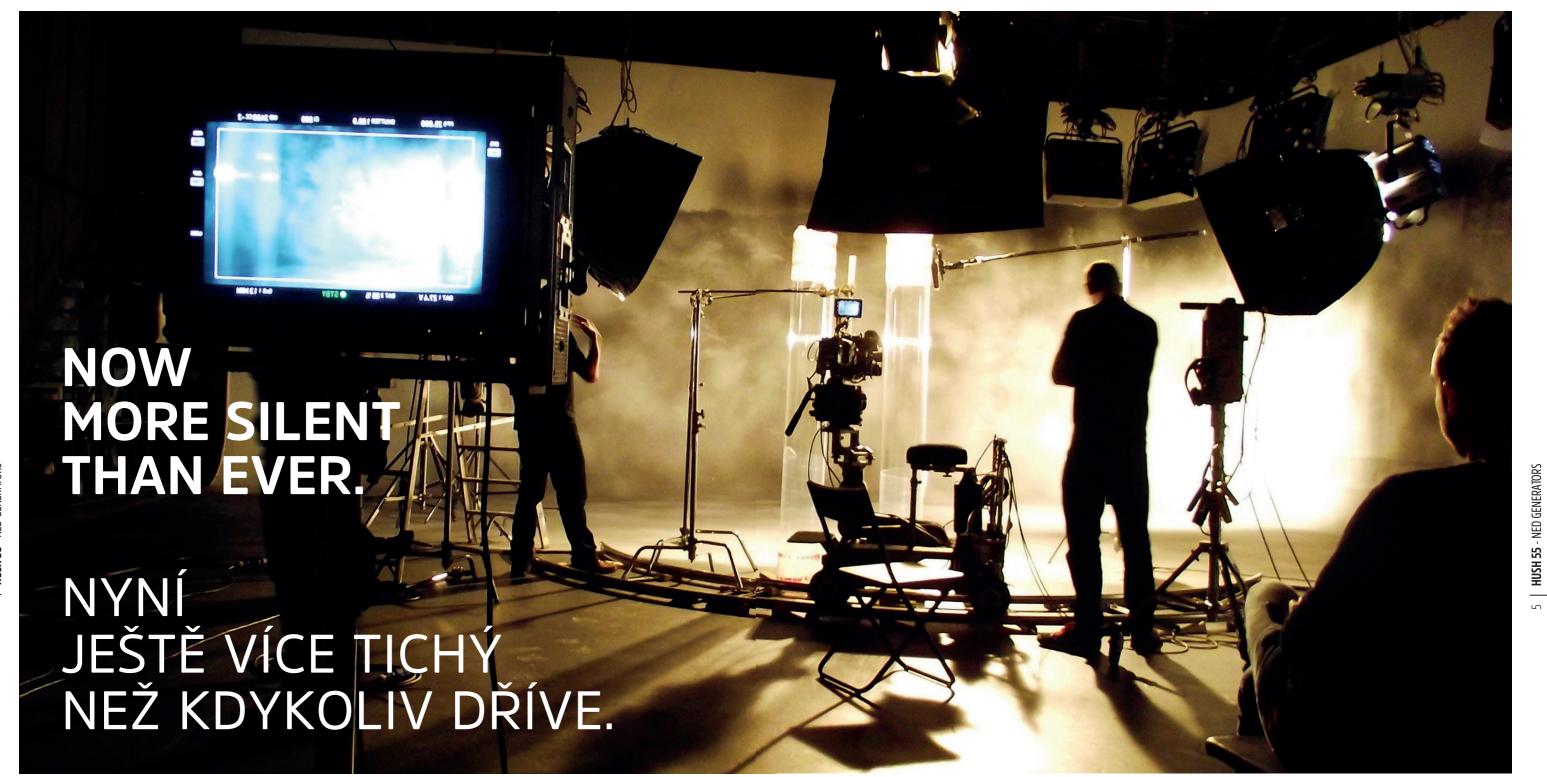

### **HUSH 55**

SOUNDPROOF 55db(A) /SUPERSILENT 55db (A) HUSH is the top of the range of NED power generators, ensuring maximum performance with minimum noise emissions. Soundproofing up to 48 db (A).

HUSH je absolutní špičkou v nabídce elektrogenerátorů NED, dosahuje maximálního výkonu s minimální emisemi hluku. Zvukotěsnost až 48 db (A).

#### SOUNDPROOF 55db (A)/ SUPERSILENT 55db (A)

**HUSH** is the top of the range of **NED** power generators, ensuring maximum performance with minimum noise emissions.

HUSH is the power generator that for years has set the world soundproofing standard, reducing noise emissions to 55 db (A) sound pressure at 7 meters, thanks to our exclusive solutions that drastically reduce residual noise.

HUSH is now available in the further improved version that achieves absolute excellence with 48 db (A) at 7 meters, ensuring a complete solution to the problem of noise pollution, thus allowing constant use in city centers both during the day and at night, even in the quietest residential areas.

#### VÁŠ ITALSKÝ ELEKTROGENERÁTOR JE VYROBEN ZCELA NA MÍRU VAŠIM POTŘEBÁM

HUSH vyrobíme na vyžádání s motory, příslušenstvím a vybavením dle konkrétních potřeb každého zákazníka.

**NOW MORE SILENT** THAN EVER.

NYNÍ JEŠTĚ VÍCE TICHÝ NEŽ KDYKOLIV DŘÍVE.