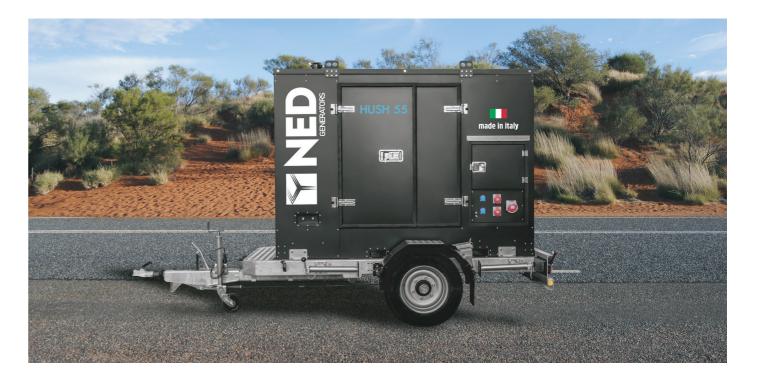

### **HUSH 55**

SOUNDPROOF 55db(A) /SUPERSILENT 55db (A) HUSH is the top of the range of NED power generators, ensuring maximum performance with minimum noise emissions. Soundproofing up to 48 db (A).

HUSH je absolutní špičkou v nabídce elektrogenerátorů NED, dosahuje maximálního výkonu s minimální emisemi hluku. Zvukotěsnost až 48 db (A).

#### SOUNDPROOF 55db (A)/ SUPERSILENT 55db (A)

**HUSH** is the top of the range of **NED** power generators, ensuring maximum performance with minimum noise emissions.

HUSH is the power generator that for years has set the world soundproofing standard, reducing noise emissions to 55 db (A) sound pressure at 7 meters, thanks to our exclusive solutions that drastically reduce residual noise.

HUSH is now available in the further improved version that achieves absolute excellence with 48 db (A) at 7 meters, ensuring a complete solution to the problem of noise pollution, thus allowing constant use in city centers both during the day and at night, even in the quietest residential areas.