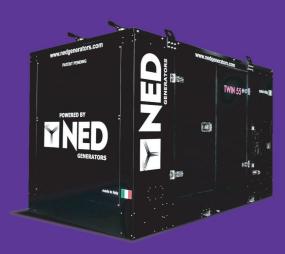

# **TWIN 55**

SOUNDPROOF 55db (A) /SUPERSILENT 55db (A)

### TWIN is the best solution for events, hospitals, laboratories or in any other delicate application that needs redundancy and greater fault tolerance, without any lack of power.

TWIN je nejlepší řešení pro eventy, festivaly, nemocnice, laboratoře, domovy seniorů, energetiku a kritickou infrastrukturu vyžadující absolutní spolehlivost v dodávce elektrické energie, všude tam, kde je nepřípustný jakýkoliv výpadek elektrického proudu.

### **TWIN 55**

#### SOUNDPROOF 55db (A)/ SUPERSILENT 55db (A)

Synonymous with versatility and safety, TWIN encloses two separate power generators within a single soundproof enclosure, which can be configured for parallel or emergency operation.

TWIN is the best solution for events, hospitals, laboratories or in any other delicate application that needs redundancy and greater fault tolerance, without any lack of power.

Your genset made to measure