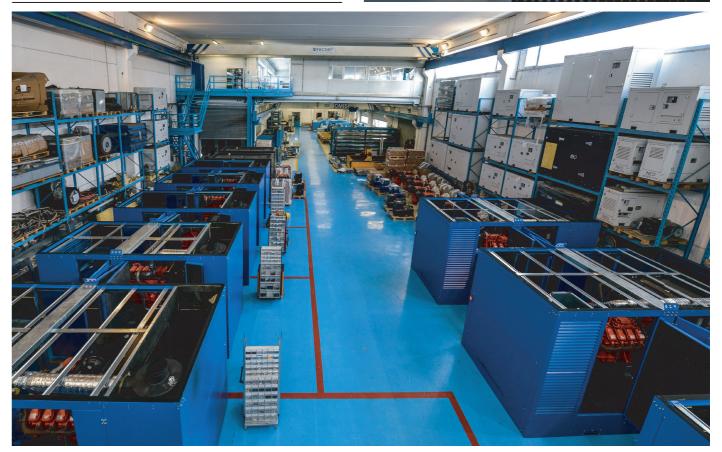

All NED products are manufactured in Italy in its own plant Fragagnano (TA),

**a 4000 m production facility equipped** with the most modern production technologies, with numerical control machinery, assembly systems without any external welding and automated epoxy powder painting, which allow a longer life in time.

Elektrogenerátory NED jsou vyráběny v Itálii ve vlastní továrně ve městě Fragagnano (provincie Taranto),

Výrobní zařízení o rozloze 4000 m² je vybaveno nejmodernější výrobní technologií včetně CNC strojů, montážními systémy bez externího svařování a automatizovanou práškovou lakovnou zaručující delší životnost výrobků.