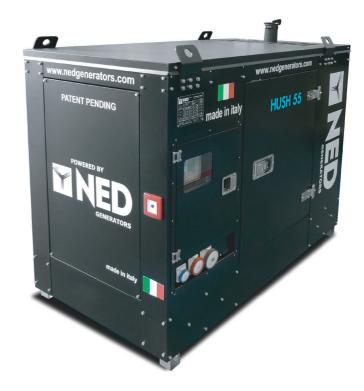

### **HUSH 55**

SOUNDPROOF 55db(A) /SUPERSILENT 55db (A) HUSH is the top of the range of NED power generators, ensuring maximum performance with minimum noise emissions. Soundproofing up to 48 db (A).

HUSH je absolutní špičkou v nabídce elektrogenerátorů NED, dosahuje maximálního výkonu s minimální emisemi hluku. Zvukotěsnost až 48 db (A).

#### SOUNDPROOF 55db (A)/ SUPERSILENT 55db (A)

**HUSH** is the top of the range of **NED** power generators, ensuring maximum performance with minimum noise emissions.

HUSH is the power generator that for years has set the world soundproofing standard, reducing noise emissions to 55 db (A) sound pressure at 7 meters, thanks to our exclusive solutions that drastically reduce residual noise.

HUSH is now available in the further improved version that achieves absolute excellence with 48 db (A) at 7 meters, ensuring a complete solution to the problem of noise pollution, thus allowing constant use in city centers both during the day and at night, even in the quietest residential areas.