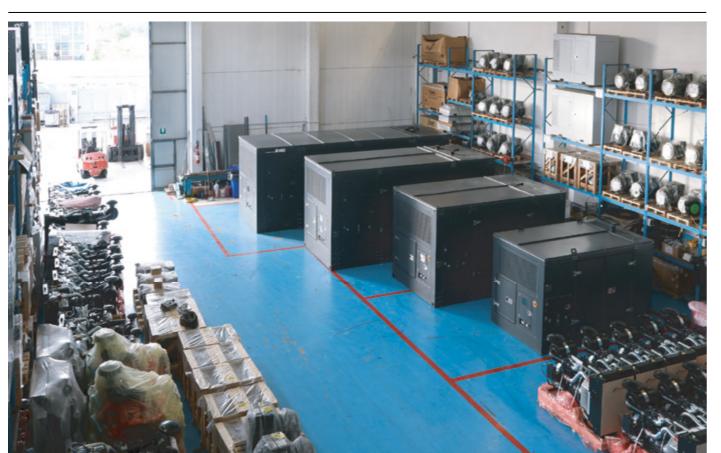

All NED products are manufactured in Italy in its own plant Fragagnano (TA),

**a 4000 m production facility equipped** with the most modern production technologies, with numerical control machinery, assembly systems without any external welding and automated epoxy powder painting, which allow a longer life in time.

Elektrogenerátory NED jsou vyráběny v Itálii ve vlastní továrně ve městě Fragagnano (provincie Taranto),

Výrobní zařízení o rozloze 4000 m<sup>2</sup> je vybaveno nejmodernější výrobní technologií včetně CNC strojů, montážními systémy bez externího svařování a automatizovanou práškovou lakovnou zaručující delší životnost výrobků.