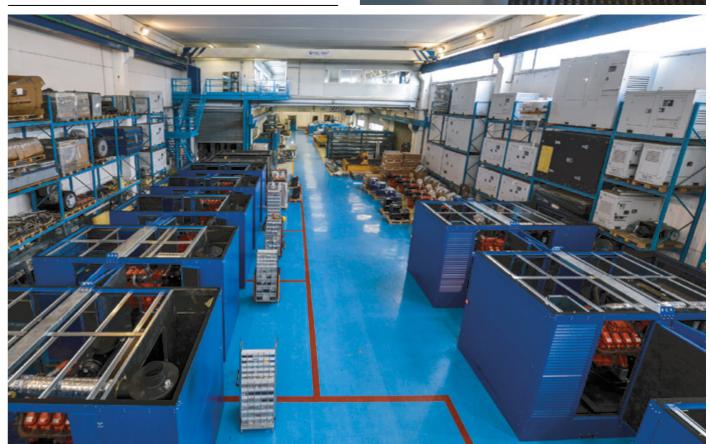

All NED products are manufactured in Italy in its own plant Fragagnano (TA),

**a 4000 m production facility equipped** with the most modern production technologies, with numerical control machinery, assembly systems without any external welding and automated epoxy powder painting, which allow a longer life in time.

Elektrogenerátory NED jsou vyráběny v Itálii ve vlastní továrně ve městě Fragagnano (provincie Taranto),

Výrobní zařízení o rozloze 4000 m<sup>2</sup> je vybaveno nejmodernější výrobní technologií včetně CNC strojů, montážními systémy bez externího svařování a automatizovanou práškovou lakovnou zaručující delší životnost výrobků.