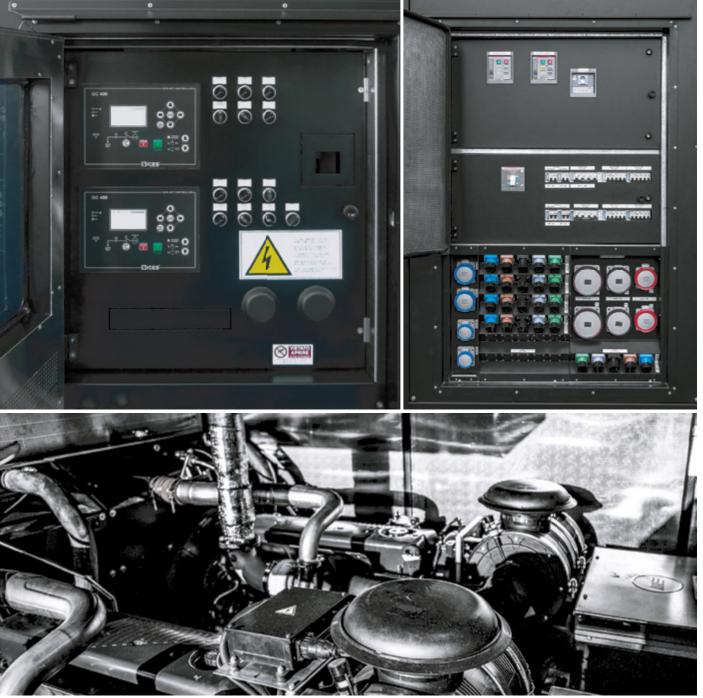

### **REDUNDANCY AND EASE OF USE**

The electronic control units of the two generators communicate with each other automatically, making the system simple and plug & play.

TWIN allows a configurability such as to use both the generator sets through a distribution of the load or the use of one generator set at a time with an hourly distribution of operation or exchange in case of failure.

#### VÝKON S VELKOU REZERVOU A JEDNODUCHOST POUŽITÍ

Elektronické řídicí jednotky obou generátorů komunikují mezi sebou automaticky, jednoduchý ovládací systém plug & play. TWIN umožňuje variabilitu, jako je použití obou elektrogenerátorů současně při rozložení zátěže nebo použití jednoho generátoru např. s hodinovým rozdělením provozu a nebo výměna generátoru v případě poruchy.