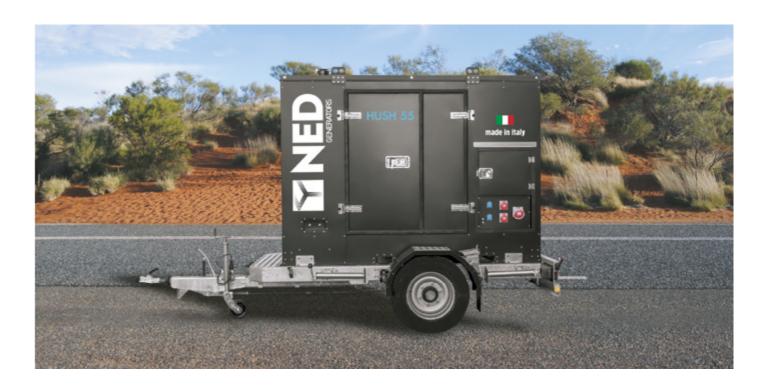

## **HUSH 55**

SOUNDPROOF 55db (A) /SUPERSILENT 55db (A) HUSH is the top of the range of NED power generators, ensuring maximum performance with minimum noise emissions. Soundproofing up to 48 db (A).

HUSH je absolutní špičkou v nabídce elektrogenerátorů NED, dosahuje maximálního výkonu s minimální emisemi hluku. Zvukotěsnost až 48 db (A).

## **HUSH 55**

### SOUNDPROOF 55db (A)/ SUPERSILENT 55db (A)

#### HUSH is the top of the range of NED power generators, ensuring maximum performance with minimum noise emissions.

HUSH is the power generator that for years has set the world soundproofing standard, reducing noise emissions to 55 db (A) sound pressure at 7 meters, thanks to our exclusive solutions that drastically reduce residual noise.