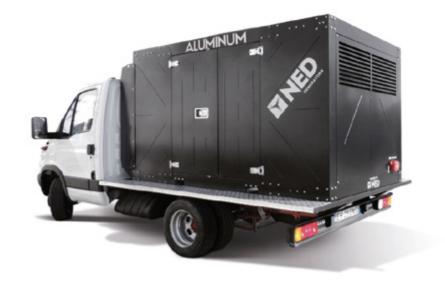

## ALUMINIUM

SAVE UP TO 40% WEIGHT WITH ALUMINIUM ALLOY STRUCTURE AND SOUNDPROOFING.

UŠETŘETE AŽ 40% HMOTNOSTI ZVUKOTĚSNÉ KONSTRUKCE Z HLINÍKOVÉ SLITINY. Rely on its excellent resistance to corrosion which guarantees durability and beauty. Choose the size, engines and accessories of your Italian genset made to measure.

## ALUMINIUM

### ALUMINIUM is the top of the range of NED power generators.

The structure and soundproofing made of aluminum alloy allows to save on these components 40% of weight compared to steel, making it easier to move the generator set and its placement on light vehicles, such as pick-ups. Aluminium also has excellent resistance to corrosion, making it ideal, for example, near the sea.