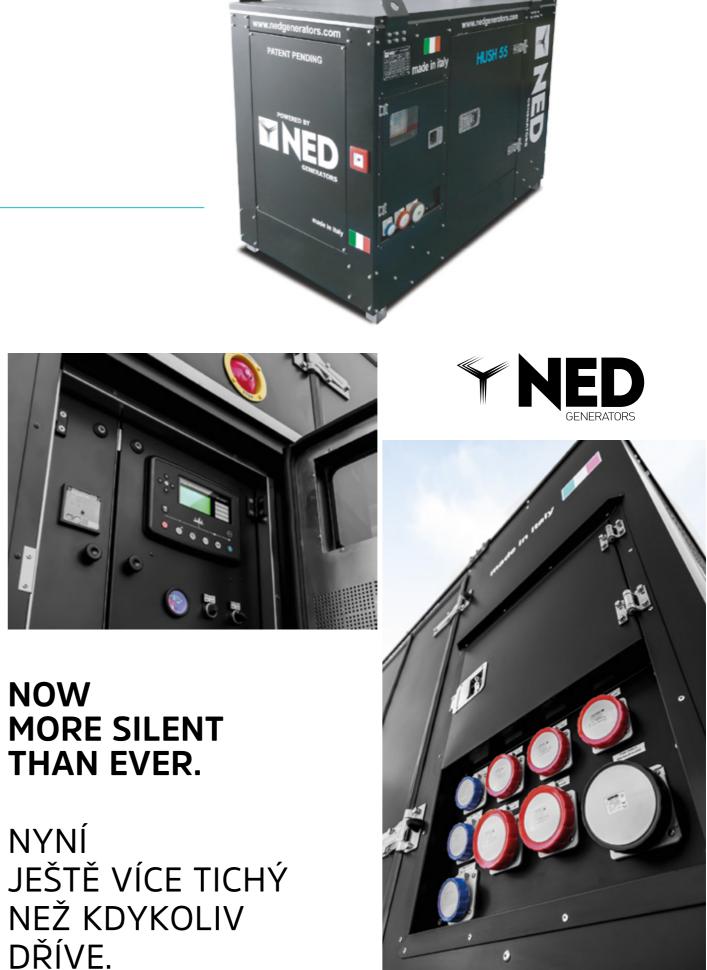

### NOW MORE SILENT THAN EVER.

### NYNÍ JEŠTĚ VÍCE TICHÝ NEŽ KDYKOLIV DŘÍVE.

## **HUSH 55**

SOUNDPROOF 55db (A) /SUPERSILENT 55db (A) HUSH is the top of the range of NED power generators, ensuring maximum performance with minimum noise emissions. Soundproofing up to 48 db (A).

HUSH je absolutní špičkou v nabídce elektrogenerátorů NED, dosahuje maximálního výkonu s minimální emisemi hluku. Zvukotěsnost až 48 db (A).

#### HUSH je absolutní špičkou v nabídce elektrogenerátorů NED, dosahuje maximálního výkonu s minimální emisemi hluku.

HUSH je výrobní řada elektrogenerátorů, která stanovila roky trvající světový standard zvukové izolace snižující hlukové emise až na 55 dB (A) akustického tlaku na 7 metrů, díky našim exkluzivním řešením, která drasticky snižují hluk elektrogenerátoru.