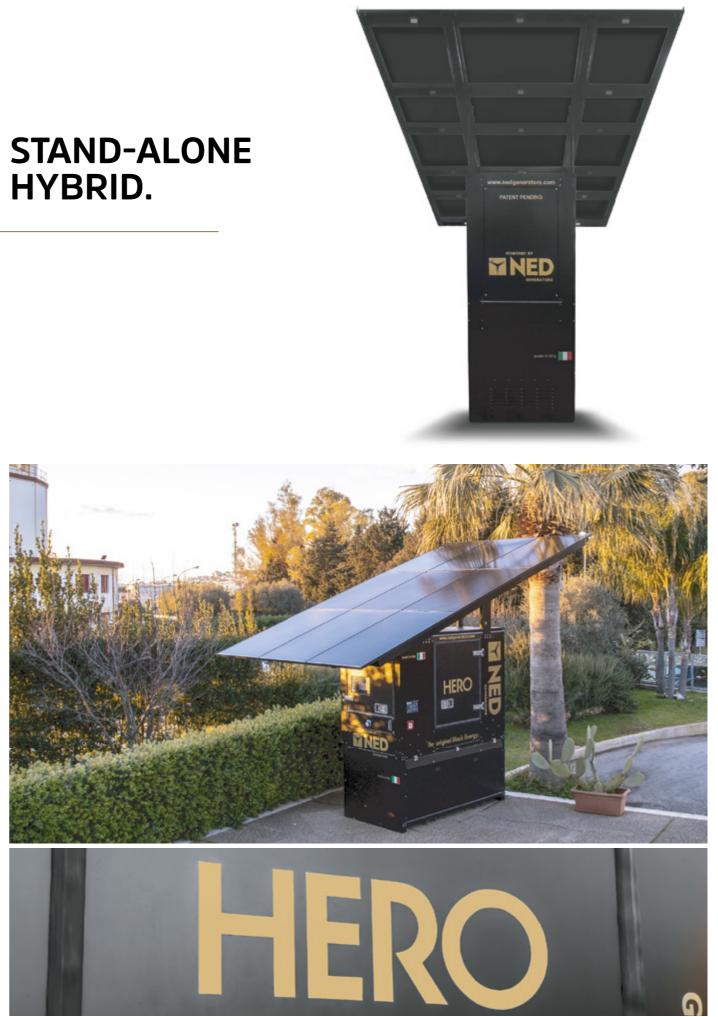

## **HERO**

HERO is the multi-source hybrid system made in NED, useful for giving energy to the most remote and inaccessible places.

The system use as primary energy source the batteries, and the self-supporting photovoltaic system, installed on the structure, as a primary source of battery charge.

In case of low battery charge, the PMG Generator will charge the batteries, this allowing to keep constant the supply of energy.

This type of hybrid system is specifically created and studied, to reduce machine management costs, to improve the efficiency, and to be used in difficult reachable areas.

HERO je vícezdrojový hybridní systém vyrobený společností NED, použitelný pro dodávku energie na nejvzdálenějších a těžko dostupných místech.

Systém využívá jako primární zdroj energie baterie, na konstrukci je instalovaný fotovoltaický systém sloužící jako primární zdroj nabití baterie.

V případě nízkého stavu nabití baterií elektrogenerátor dobije baterie, což umožňuje konstantní dodávku energie.

Tento typ hybridního systému je speciálně navržen a vyroben pro snížení nákladů na vzdálenou správu elektrogenerátorů, pro zlepšení efektivity a pro použití v obtížně dosažitelných oblastech.