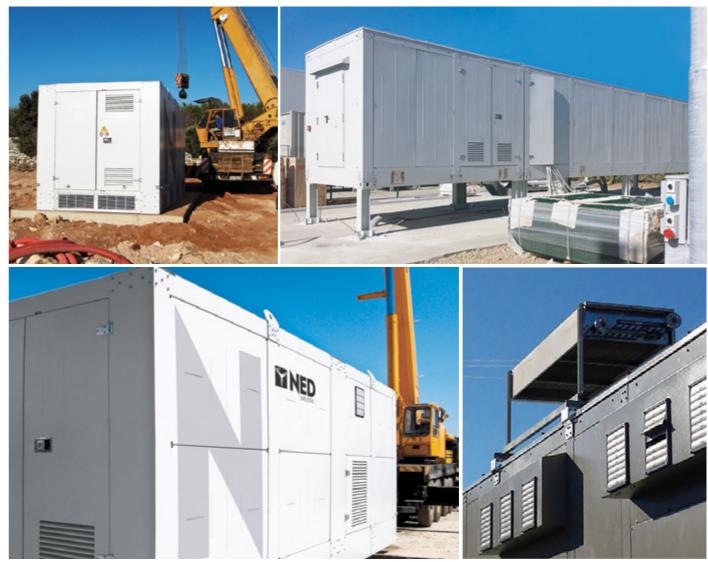

## **KAPOTY - KRYTY**

NED Srl designs and constructs a wide range of shelters for electro-instrumental use, for control rooms, for energy storage systems, for MT cabins and especially for the photovoltaic sector. Our cabins are ready to use, so they do not need any further mounting actions on the field. That gives guaranties in terms of availability and products quality: the cabin will be delivered complete with all equipment already built in and with all its cables connected inside.

Our product idea is to create a completely modular transformer cabin, removable to facilitate all possible interventions, and easily transportable. Our structure has one particular advantage in case of damages, in fact every broken piece can be changed easily by only disassembling the interested piece.

Every shelter is equipped with a strong structure and it is conceived to resist all atmospheric agents. We can personalize all models and change the model type and characteristics, thanks to its modularity. Our shelter can be mounted in such a way to create a kit more or less long, according to the type and the dimensions of the solar park.

The modularity and flexibility of the shelter allows us to adapt our product to any characteristic indicated by the client to satisfy all his needs, without lengthening of delivery times and without increased costs.