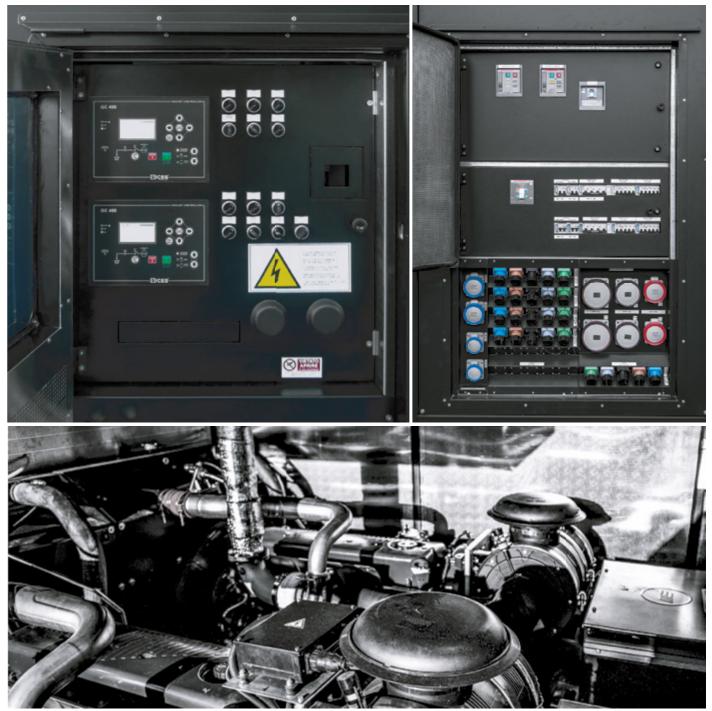

### **REDUNDANCY AND EASE OF USE**

The electronic control units of the two generators communicate with each other automatically, making the system simple and plug & play.

TWIN allows a configurability such as to use both the generator sets through a distribution of the load or the use of one generator set at a time with an hourly distribution of operation or exchange in case of failure.

#### VÝKON S VELKOU REZERVOU A JEDNODUCHOST POUŽITÍ

Elektronické řídicí jednotky obou generátorů komunikují mezi sebou automaticky, jednoduchý ovládací systém plug & play. TWIN umožňuje variabilitu, jako je použití obou elektrogenerátorů současně při rozložení zátěže nebo použití jednoho generátoru např. s hodinovým rozdělením provozu a nebo výměna generátoru v případě poruchy.