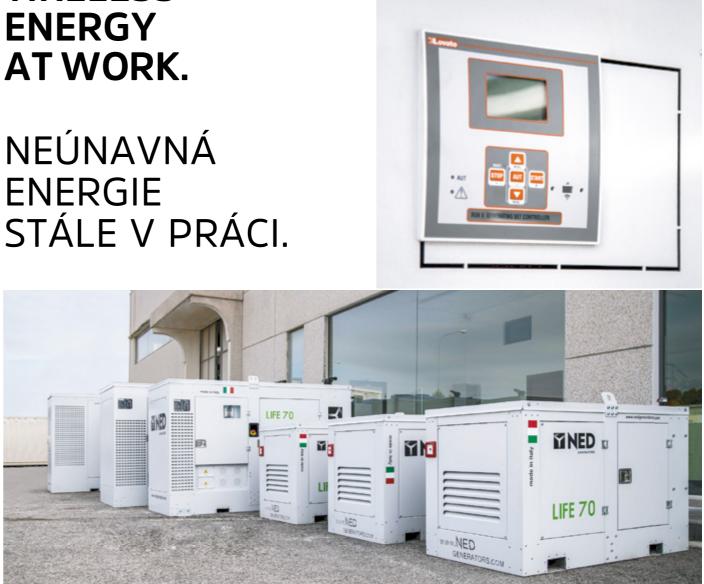

## **LIFE 70**

SOUNDPROOF 70db (A) /SUPERSILENT 70db (A) More than customized, LIFE 70 can be rethought each time to meet the needs of the individual customer, because it is entirely engineered and built by NED.

LIFE 70 lze ještě lépe přizpůsobit každé potřebě každého jednotlivého zákazníka, protože je zcela navržen a vyroben společností NED.

LIFE 70 - NED GENERATORS

## **LIFE 70**

### SOUNDPROOF 70db (A)/ SUPERSILENT 70db (A)

LIFE 70 has the work in its DNA. A robust and reliable generator with an elegant Italian design, made with engines and accessories tailored to the specific needs of each customer, to give always the best in any operating condition and climate.